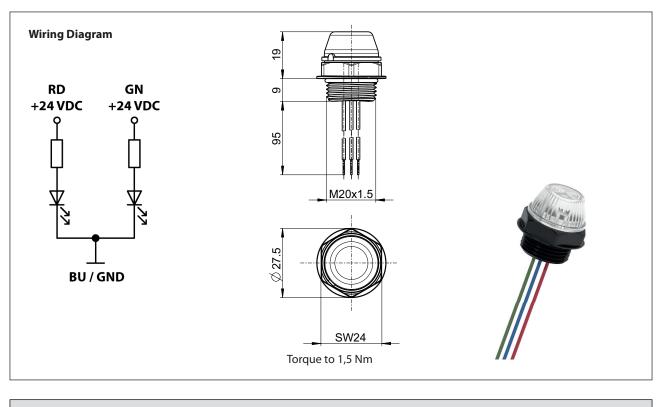

## Accessories

Built-in

Description L20-RD/GN

Article number 6519125001

| Electrical Data           |    |                    |
|---------------------------|----|--------------------|
| Rated operational voltage | Ue | 240 V AC / 24 V DC |
| Rated operational current | le | 24 mA              |
| Switch-on time ED         |    | 100%               |

| Mechanical data         |                                                                                                           |
|-------------------------|-----------------------------------------------------------------------------------------------------------|
| Enclosure               | PC / ABS (black)                                                                                          |
| Cover                   | PC (transparent)                                                                                          |
| Ambient air temperature | -25 °C +80 °C (at red or green LED)<br>-25 °C +70 °C (at yellow LED)                                      |
| Protection type         | IP67 acc. EN 60529 (only in fully locked position with enclosed sealing ring)                             |
| Scope of delivery       | Built-in and seal included                                                                                |
| Color                   | red, green or yellow                                                                                      |
| Lamp                    | LED                                                                                                       |
| Connection              | Stranded wires UL/cUL-stranded wire style 1007/1569 AWG26 (0.14 mm <sup>2</sup> ) with conductor ferrules |
| Weight                  | 10 g                                                                                                      |
| Installation position   | operator definable                                                                                        |